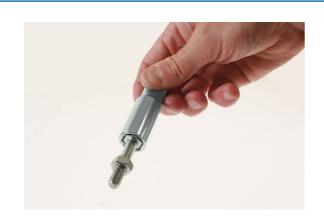

## Magnetic Deep Socket Set 3/8"D 7pc

A set of 3/8"D magnetic deep sockets, from 7mm to 14mm, manufactured from satin finish chrome vanadium. The spring-loaded magnet is designed to travel the length of the socket so the nut is held securely when inserted or removed. Ideal for a wide range of automotive uses including, exhaust manifold studs, handbrake cable adjusters and turbo actuators. Presented on a socket rail for ease of storage.