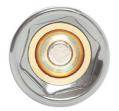

## Magnetic Deep Socket Set 3/8"D 7pc

A set of 3/8"D magnetic deep sockets, from 7mm to 14mm, manufactured from satin finish chrome vanadium. The spring-loaded magnet is designed to travel the length of the socket so the nut is held securely when inserted or removed. Ideal for a wide range of automotive uses including, exhaust manifold studs, handbrake cable adjusters and turbo actuators. Presented on a socket rail for ease of storage.

## **Additional Information**

- Socket sizes: 7, 8, 10, 11, 12, 13, 14mm.
- Single Hex (6pt) x 63mm long.
- · Fitted with spring loaded magnets.
- · Manufactured from satin finish chrome vanadium.
- Sockets also available separately. Please see Part Nos. 7784 7790.