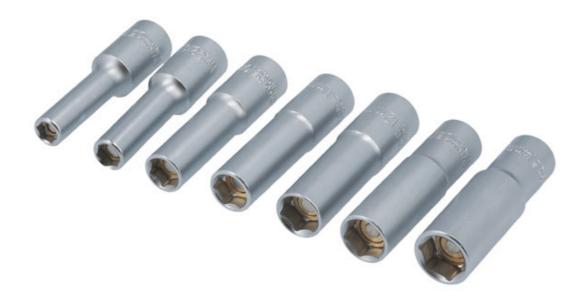

## Magnetic Deep Socket Set 3/8"D 7pc

A set of 3/8"D magnetic deep sockets, from 7mm to 14mm, manufactured from satin finish chrome vanadium. The spring-loaded magnet is designed to travel the length of the socket so the nut is held securely when inserted or removed. Ideal for a wide range of automotive uses including, exhaust manifold studs, handbrake cable adjusters and turbo actuators. Presented on a socket rail for ease of storage.

## **Additional Information**

- Socket sizes: 7, 8, 10, 11, 12, 13, 14mm.
- Single Hex (6pt) x 63mm long.
- · Fitted with spring loaded magnets.
- · Manufactured from satin finish chrome vanadium.
- Sockets also available separately. Please see Part Nos. 7784 7790.