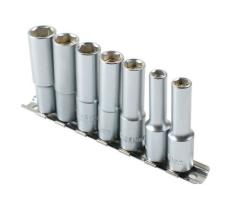

## Magnetic Deep Socket Set 3/8"D 7pc

A set of 3/8"D magnetic deep sockets, from 7mm to 14mm, manufactured from satin finish chrome vanadium. The spring-loaded magnet is designed to travel the length of the socket so the nut is held securely when inserted or removed. Ideal for a wide range of automotive uses including, exhaust manifold studs, handbrake cable adjusters and turbo actuators. Presented on a socket rail for ease of storage.

## **Additional Information**

- Socket sizes: 7, 8, 10, 11, 12, 13, 14mm.
- Single Hex (6pt) x 63mm long.
- · Fitted with spring loaded magnets.
- · Manufactured from satin finish chrome vanadium.
- Sockets also available separately. Please see Part Nos. 7784 7790.