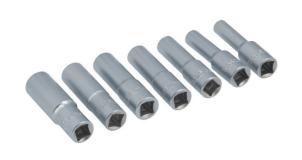

## Magnetic Deep Socket Set 3/8"D 7pc

A set of 3/8"D magnetic deep sockets, from 7mm to 14mm, manufactured from satin finish chrome vanadium. The spring-loaded magnet is designed to travel the length of the socket so the nut is held securely when inserted or removed. Ideal for a wide range of automotive uses including, exhaust manifold studs, handbrake cable adjusters and turbo actuators. Presented on a socket rail for ease of storage.

## **Additional Information**

- Socket sizes: 7, 8, 10, 11, 12, 13, 14mm.
- Single Hex (6pt) x 63mm long.
- · Fitted with spring loaded magnets.
- · Manufactured from satin finish chrome vanadium.
- Sockets also available separately. Please see Part Nos. 7784 7790.