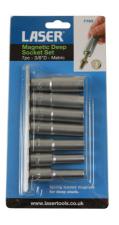

## Magnetic Deep Socket Set 3/8"D 7pc

A set of 3/8"D magnetic deep sockets, from 7mm to 14mm, manufactured from satin finish chrome vanadium. The spring-loaded magnet is designed to travel the length of the socket so the nut is held securely when inserted or removed. Ideal for a wide range of automotive uses including, exhaust manifold studs, handbrake cable adjusters and turbo actuators. Presented on a socket rail for ease of storage.

## **Additional Information**

- Socket sizes: 7, 8, 10, 11, 12, 13, 14mm.
- Single Hex (6pt) x 63mm long.
- · Fitted with spring loaded magnets.
- · Manufactured from satin finish chrome vanadium.
- Sockets also available separately. Please see Part Nos. 7784 7790.